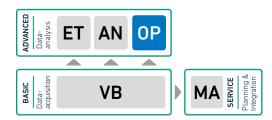

### APP TO INCREASE THE EFFICIENCY OF PLANTS

The PIA Industrial App Suite is a modular software package and contains applications to meet the challenges of plant operation and line optimization. PIA's Tools target different user groups with their features: e.g. They provide information for line workers, evaluations for shift supervisors or reports for management. All apps share the following features: (1) increasing the degree of digitalization of production, (2) future-proofing through modular, expandable structure, (3) Reduced travel time due to a location- and device-independent access.

As one of three analysis tools, piaOptimum focuses on the OEE factor efficiency. Oppertunities to increase the performance of stations and plants are analyzed in order to implement concrete optimization concrete optimization measures.