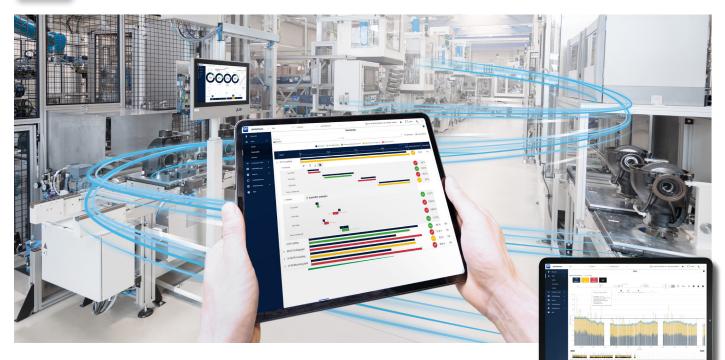

### APP TO INCREASE THE EFFICIENCY OF PLANTS

The PIA Industrial App Suite is a modular software package and contains applications to meet the challenges of plant operation and line optimization. PIA's Tools target different user groups with their features: e.g. They provide information for line workers, evaluations for shift supervisors or reports for management. All apps share the following features: (1) increasing the degree of digitalization of production, (2) future-proofing through modular, expandable structure, (3) Reduced travel time due to a location- and device-independent access.

As one of three analysis tools, piaOptimum focuses on the OEE factor efficiency. Oppertunities to increase the performance of stations and plants are analyzed in order to implement concrete optimization concrete optimization measures.

#### AT A GLANCE

- Cycle and process time analysis
- Analysis of messages and erorrs of single stations or the entire plant
- Detection and classification of process anomalies
- Benchmarking of the plant performance